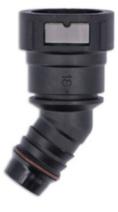

## 35° Angled Fuel Line Quick Connectors 18 x 15mm 2pc

A set of 2 angled, heavy duty fuel line quick connectors allowing for tight connections on 15mm fuel lines. The 35° angle provides easier fixing in tight spaces. Quick connectors are designed for the automotive industry for the transfer of fuel, oil, water cooling systems and air. The self locking connector enables it to be connected & disconnected with ease and speed, with the wide operating temperature range ensures it can cope with the extreme temperatures that could lead to cracking and leaks.

## **Additional Information**

- 35° angled connectors, suits: 15mm ID nylon pipe & rubber hose.
- Constant running pressure: 5 bar (72psi); max pressure: 7 bar (101psi). Operating temperature: -40°C to 120°C.
- Body manufactured from nylon PA12; O-ring from FKM seal (viton). Made to SAE J2044-2009 standards.
- Grey tab for fuel identification (note: AdBlue® specific connectors have red tabs). •